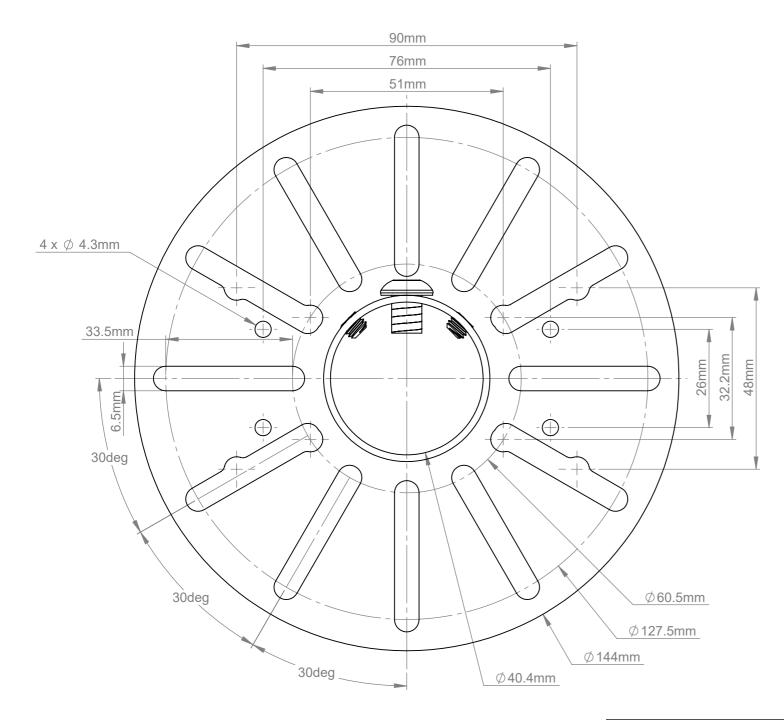

ISOMETRIC VIEW

|   | B-Tech International Design & Manufacturing Limited |                                          |        |        | B-Tech No: | BT5910                                       |
|---|-----------------------------------------------------|------------------------------------------|--------|--------|------------|----------------------------------------------|
|   | Part of the B-Tech International Group              |                                          |        |        |            | Dome Security Camera Mount for Ø38.1mm Poles |
|   | B                                                   | OTHERWISE<br>SPECIFIED<br>DIMENSIONS ARE | Size:  | A3     | Revision:  | R00                                          |
|   |                                                     |                                          | Scale: | 1:1    | Date:      | 7/16/2020                                    |
| 1 | P-TF 2 (2) DFF IDIN                                 |                                          | Sheet: | 1 of 1 | File Name: | BTD-BT5910                                   |