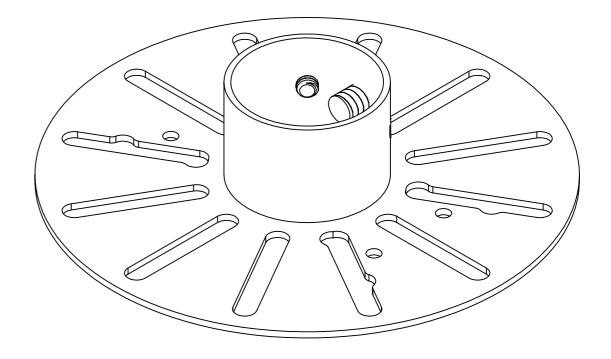

ISOMETRIC VIEW

|   | B-Tech International Design & Manufacturing Limited |                                          |        |        | B-Tech No: | BT5910                                       |
|---|-----------------------------------------------------|------------------------------------------|--------|--------|------------|----------------------------------------------|
|   | Part of the B-Tech International Group              |                                          |        |        |            | Dome Security Camera Mount for Ø38.1mm Poles |
|   | B                                                   | OTHERWISE<br>SPECIFIED<br>DIMENSIONS ARE | Size:  | A3     | Revision:  | R00                                          |
|   |                                                     |                                          | Scale: | 1:1    | Date:      | 7/16/2020                                    |
| 1 | P-TF 2 (2) DFF IDIN                                 |                                          | Sheet: | 1 of 1 | File Name: | BTD-BT5910                                   |