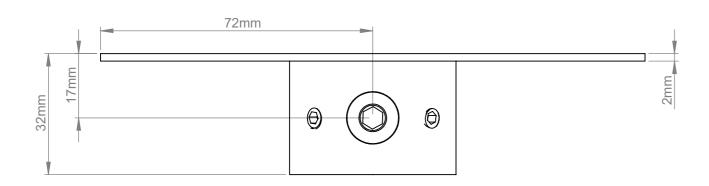

ISOMETRIC VIEW

|   | B-Tech International Design & Manufacturing Limited |                                          |        |        | B-Tech No: | BT5910                                       |
|---|-----------------------------------------------------|------------------------------------------|--------|--------|------------|----------------------------------------------|
|   | Part of the B-Tech International Group              |                                          |        |        |            | Dome Security Camera Mount for Ø38.1mm Poles |
|   | B                                                   | OTHERWISE<br>SPECIFIED<br>DIMENSIONS ARE | Size:  | A3     | Revision:  | R00                                          |
|   |                                                     |                                          | Scale: | 1:1    | Date:      | 7/16/2020                                    |
| 1 | P-TF 2 (2) DFF IDIN                                 |                                          | Sheet: | 1 of 1 | File Name: | BTD-BT5910                                   |